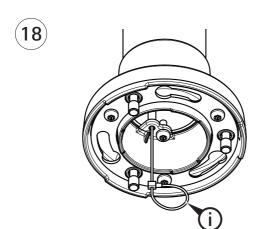

# **AXIS T91B62**

14

16

Installation Guide
AXIS T91B/T91D Mounts

© Axis Communications AB, 2013

Ver. 2.00

Printed: November 2013

Part No. 54203