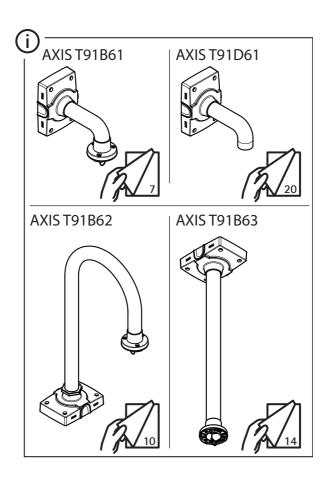

# INSTALLATION GUIDE

AXIS T91B/T91D Mounts

AXIS T91B61 Wall Mount

AXIS T91B62 Parapet Mount

AXIS T91B63 Ceiling Mount

AXIS T91D61 Wall Mount 1.5" NPS