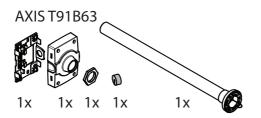

# INSTALLATION GUIDE

AXIS T91B/T91D Mounts

AXIS T91B61 Wall Mount

AXIS T91B62 Parapet Mount

AXIS T91B63 Ceiling Mount

AXIS T91D61 Wall Mount 1.5" NPS