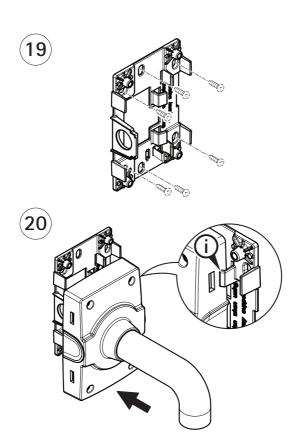

# **AXIS T91B62**

14

16

Installation Guide
AXIS T91B/T91D Mounts

© Axis Communications AB, 2013

Ver. 2.00

Printed: November 2013

Part No. 54203