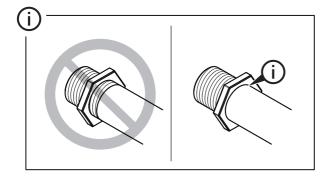

# INSTALLATION GUIDE

AXIS T91B/T91D Mounts

AXIS T91B61 Wall Mount

AXIS T91B62 Parapet Mount

AXIS T91B63 Ceiling Mount

AXIS T91D61 Wall Mount 1.5" NPS