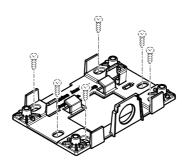

# INSTALLATION GUIDE

AXIS T91B/T91D Mounts

AXIS T91B61 Wall Mount

AXIS T91B62 Parapet Mount

AXIS T91B63 Ceiling Mount

AXIS T91D61 Wall Mount 1.5" NPS