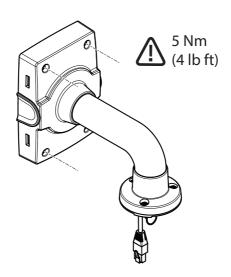

# INSTALLATION GUIDE

AXIS T91B/T91D Mounts

AXIS T91B61 Wall Mount

AXIS T91B62 Parapet Mount

AXIS T91B63 Ceiling Mount

AXIS T91D61 Wall Mount 1.5" NPS