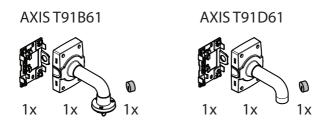

# INSTALLATION GUIDE

AXIS T91B/T91D Mounts

AXIS T91B61 Wall Mount

AXIS T91B62 Parapet Mount

AXIS T91B63 Ceiling Mount

AXIS T91D61 Wall Mount 1.5" NPS